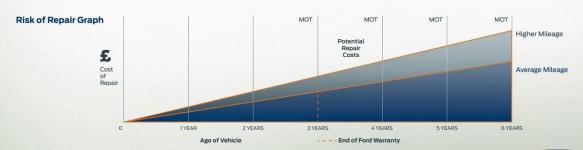

#### Hidden cost of owning your car

Your car is covered by the Ford manufacturer warranty for 3 years or 60,000 miles. After this the cost of repair is met by yourself, unless of course you have a Ford Protect Gold warranty. As the age and mileage of your vehicle increases, the risk of an unexpected mechanical failure also increases, whilst an electrical failure can occur at any time.

Where is your vehicle on the graph below and more importantly, where will it be in 3 years time?

## **VEHICLE AGE – POTENTIAL REPAIR COSTS**

## FORD **PROTECT**

Have you ever thought about the unexpected costs of running your vehicle as it's age and mileage increases?

The risk of a mechanical part failing also increases, whilst electrical parts (just like a light bulb) can fail at any time.