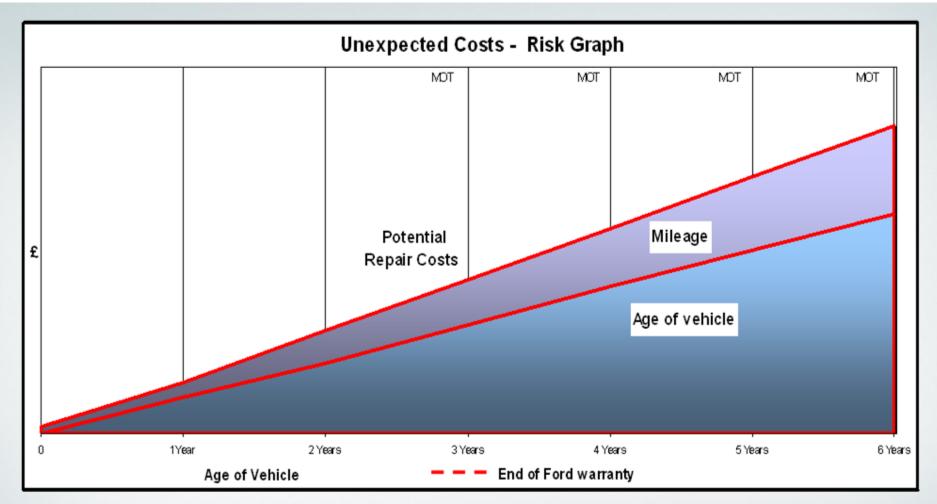

#### Hidden cost of owning your car

Your car is covered by the Ford manufacturer warranty for 3 years or 60,000 miles. After this the cost of repair is met by yourself, unless of course you have a Ford Protect Gold warranty. As the age and mileage of your vehicle increases, the risk of an unexpected mechanical failure also increases, whilst an electrical failure can occur at any time.

Where is your vehicle on the graph below and more importantly, where will it be in 3 years time?

## **VEHICLE AGE – POTENTIAL REPAIR COSTS**

## FORD **PROTECT**

Have you ever thought about the unexpected costs of running your vehicle as it's age and mileage increases?

The risk of a mechanical part failing also increases, whilst electrical parts (just like a light bulb) can fail at any time.